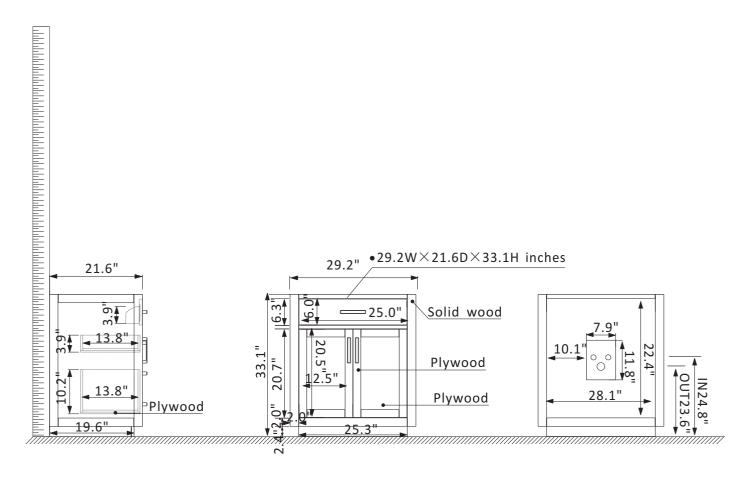

## Altair Ivy Vanity Collection 531030-CAB-RB-NM

## **Features**

Construction: Solid wood / plywood Finish: White or Royal Blue Finish

Countertop: Space for custom countertop and sink

Sink: Accodomate Standard Oval and Rectangular undermount sinks Faucet: Room for Single Hole, Narrow or Wide Spread Faucet Plumbing Door/Drawer: 1 flip-down drawer on top and 2 soft-closing drawers

Hardware: Brushed copper finish hardware

Installation: Easy plumbing and faucet installation\*

\* Does not include Vanity top, sink, faucet, drain assembly, P-trap, countertop, backsplash or sidesplash